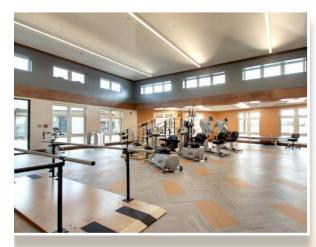

# RESTORE Therapy Services



StClarasRehab.com 1450 Castle Manor Drive, Lincoln (217) 735-1507, *ext. 1099* 

(217) 735-1507, ext. 1099 1450 Castle Manor Drive, Lincoln | StClarasRehab.com

# **RESTORE Therapy Gym**





#### **Luxury Private Suites**

- Dedicated Restore to Home
  Therapy Wing
- Free WiFi and Cable
- Flat Screen TV
- Variety of Dining Options
- Medical Transportation
- Discharge Planning

- RESTORE is the rehabilitative and restorative therapy program offered by St. Clara's Rehab.
- RESTORE provides comprehensive therapy, offering physical, occupational and speech therapies in our:
  - > Therapy Gym
  - > Living Skills
    Retraining Studio
- Our primary goal is to RESTORE your health and provide you the tools you need to regain your independence and return home.

# Post-Acute Care & Rehabilitative Therapy to Return Patients Home FAST.

# **Our Focus:**



- Reduced Length of Stays
- Therapy Services
- Reduced Hospital Re-admissions
- Patient-Focused Goals
- Outcomes Driven

## **Clin