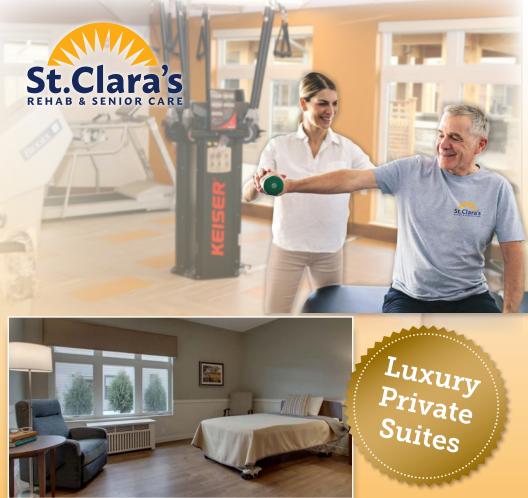

#### **Luxury Private Suites**

- Dedicated Restore to Home
  Therapy Wing
- Free WiFi and Cable
- Flat Screen TV
- Variety of Dining Options
- Medical Transportation
- Discharge Planning

- RESTORE is the rehabilitative and restorative therapy program offered by St. Clara's Rehab.
- RESTORE provides comprehensive therapy, offering physical, occupational and speech therapies in our:
  - > Therapy Gym
  - > Living Skills
    Retraining Studio
- Our primary goal is to RESTORE your health and provide you the tools you need to regain your independence and return home.